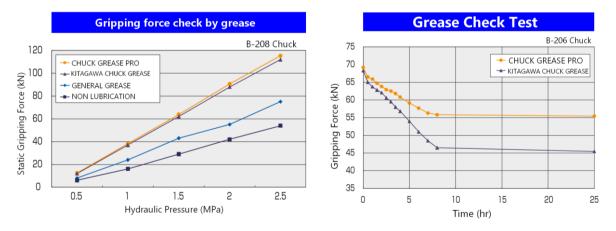

The graphs show the grease performance, not the condition of using Chuck. Please refer to Chuck specification table for the condition of Chuck.

● Go to the detail page of CHUCK GREASE PRO → сыск Safety data sheets and catalogues are also available